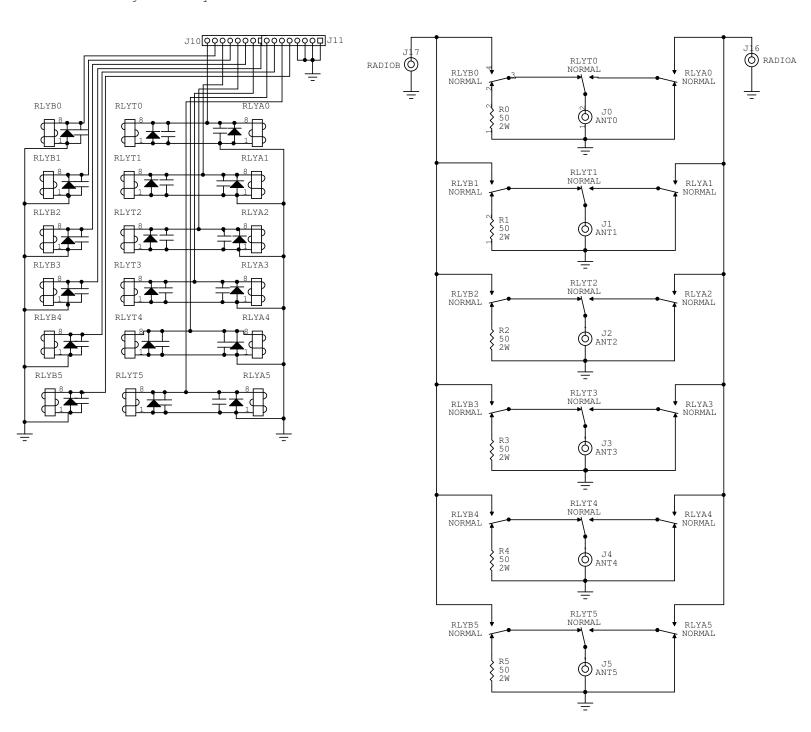

2x6 Antenna Switch Relay Board

- \* 50 Ohm RF lines
- \* Isolated RF and signal lines
- \* 50 Ohm termination of unused ports
- \* End fed design (highest band should be at end of run)
- \* +12V relay activation
- \* AZ755-1C-12DE or AZ764-1CH-12DE relays (high V, high A, sealed)
- \* Modified to have two series contacts between radio ports

which should significantly increase isolation

| Rona  | ald D. Rossi, KK1L                                      |
|-------|---------------------------------------------------------|
| 2x6   | Relay Board - High Isolation Version                    |
| Rev   | ID                                                      |
| 3.0   | 2x6 Antenna Switch Relay Board - High Isolation Version |
| Date: | 21 December 2008 Page: 1 of 1                           |